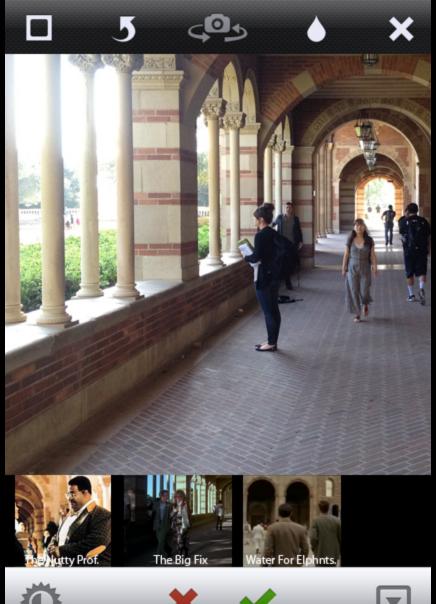

### 05.27.2012 - 10:00 am

The New Girl is filming outside Powell Library from 11:00 am until 8:00 pm today only. More

# 05.26.2012 - 12:00 pm

On Saturday, May 31, 2012, Adidas will be filming a new commercial with David Beckham on the Intramural Sports Filed. More

### 05.25.2012 - 4:00pm

The remake of the classic horror film Carrie will be filmed at UCLA, starting on June 27, 2012 in the Student Activities Center. More

### 05.24.2012 - 10:30 am

Parks and Recreation is filming in Melnitz until May 25, 2012. More

### 05.24.2012 - 7:30 pm

90210 episode "Bride and Prejudice" (S. 4 Ep. 21), which was filmed outside Ackerman, will be airing on CW at 9pm tonight. More

### 05.19.2012 - 8:00 pm

Buffy marathon at the Student Activities Center. More.