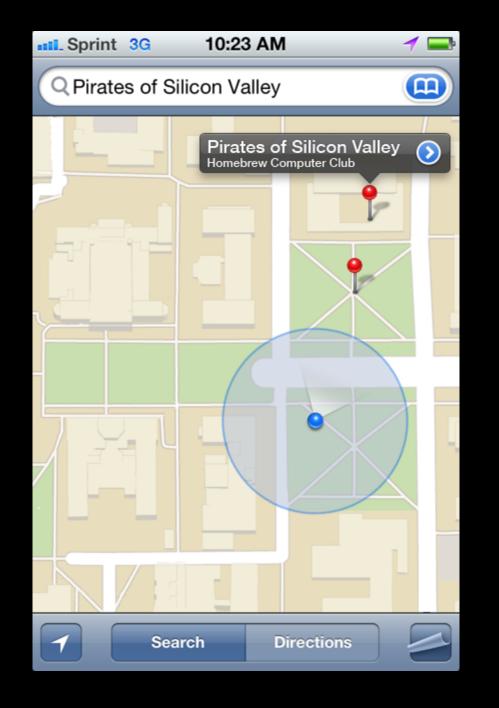

# Campus Directions

8:42 PM

# Walking directions to UCLA School of Theater, Film and Television

Suggested routes

| <b>Buffy the Vampire Slayer</b> | 0.7 mi, 15 mins |
|---------------------------------|-----------------|
| The Graduate                    | 0.7 mi, 16 mins |
| Gilmore Girls                   | 0.7 mi, 15 mins |
| Or take Public Transit (Bus)    | 12 mins         |

My Location UC Sunnydale Plaza

- 1. Head north through Sunnydale plaza
- 2. Turn right where Buffy first meets Riley in front of the bookstore
- 174 ft 3. Turn left after Professor Walsh's classroom 102 ft
- 4. Head right through the sculpture garden where Buffy slays The Gentleman in "Hush"
- Take the stairs that Spike uses to escape 5. "The Initiative"