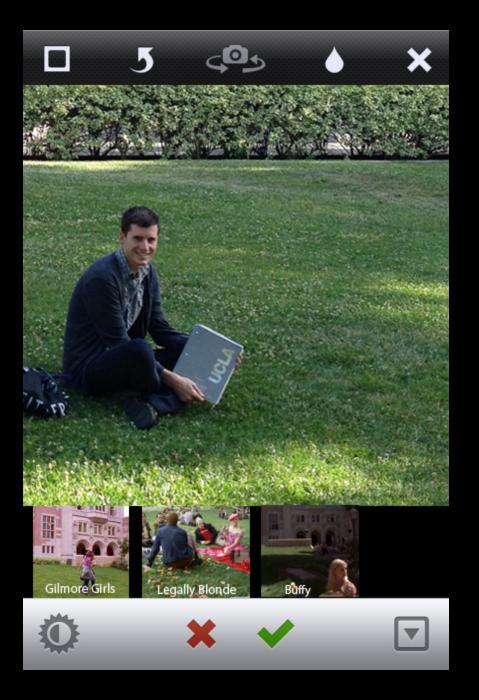

# Walking directions to UCLA School of Theater, Film and Television

Suggested routes

| <b>Buffy the Vampire Slayer</b> | 0.7 mi, 15 mins |
|---------------------------------|-----------------|
| The Graduate                    | 0.7 mi, 16 mins |
| Gilmore Girls                   | 0.7 mi, 15 mins |
| Or take Public Transit (Bus)    | 12 mins         |