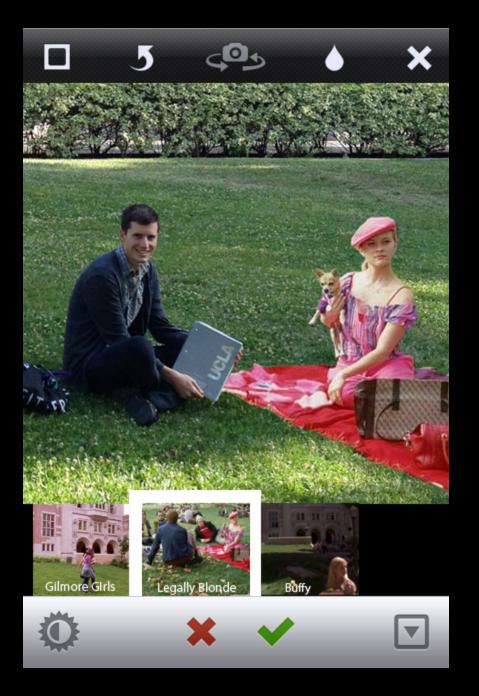

# Walking directions to UCLA School of Theater, Film and Television

Suggested routes

| <b>Buffy the Vampire Slayer</b> | 0.7 mi, 15 mins |
|---------------------------------|-----------------|
| The Graduate                    | 0.7 mi, 16 mins |
| Gilmore Girls                   | 0.7 mi, 15 mins |
| Or take Public Transit (Bus)    | 12 mins         |