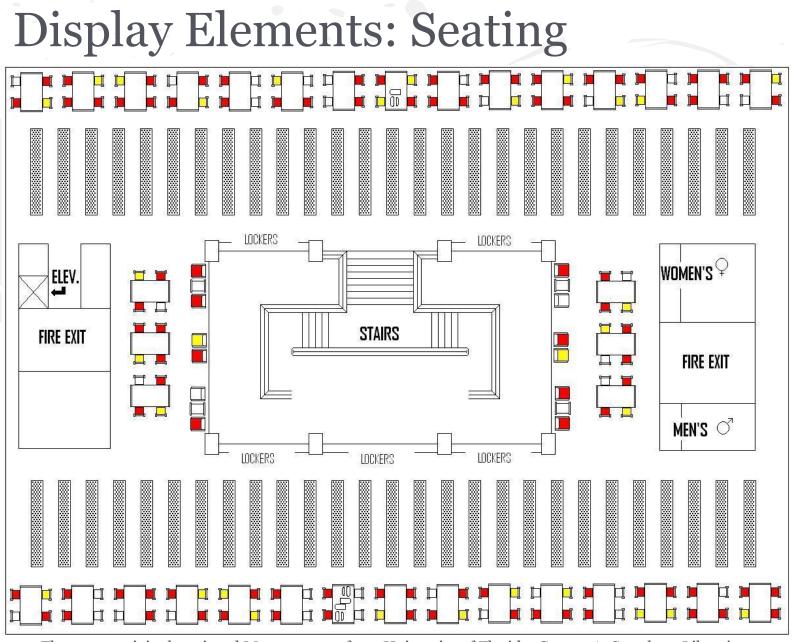

#### Sensor Elements: Weight

Floor map original retrieved May 31, 2012, from University of Florida, George A. Smathers Libraries, <u>http://www.uflib.ufl.edu/educ/2ndFloor.html</u>