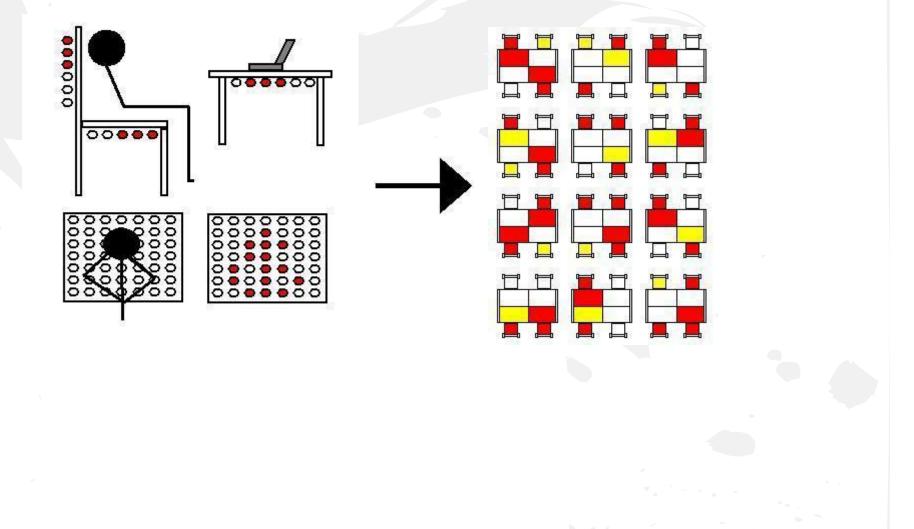

#### Sensor Elements: Weight

Floor map original retrieved May 31, 2012, from University of Florida, George A. Smathers Libraries, <u>http://www.uflib.ufl.edu/educ/2ndFloor.html</u>

#### Additional Sensors/Inputs

**Microphones: Noise Level** 

Thermostats: Temperature