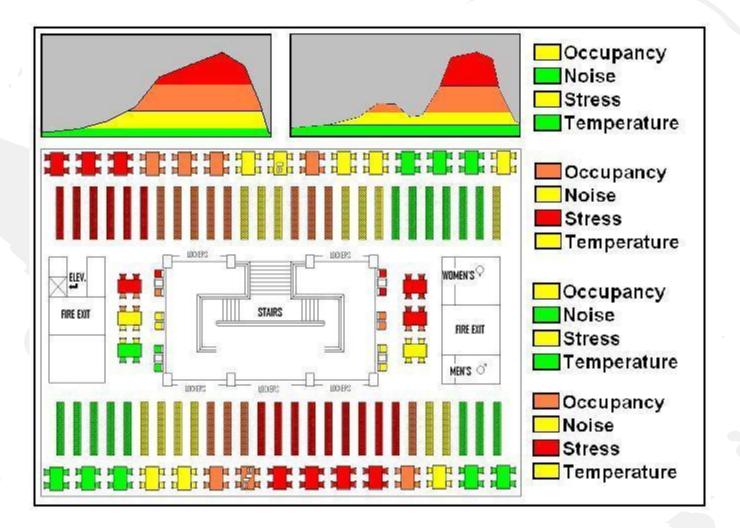

#### Sensor Elements: Weight

Floor map original retrieved May 31, 2012, from University of Florida, George A. Smathers Libraries, <u>http://www.uflib.ufl.edu/educ/2ndFloor.html</u>

#### Additional Sensors/Inputs

**Microphones: Noise Level** 

Thermostats: Temperature

#### Sample Display: Monitor

#### Sample Display: Smartphones