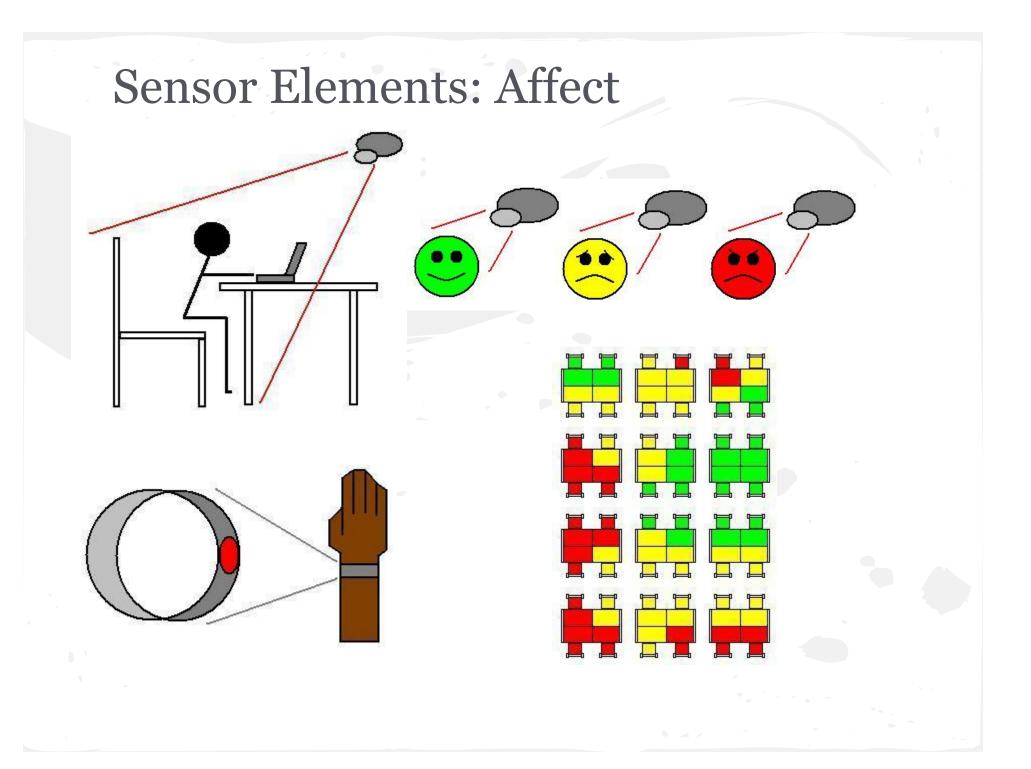

#### Sensor Elements: Weight

Floor map original retrieved May 31, 2012, from University of Florida, George A. Smathers Libraries, <u>http://www.uflib.ufl.edu/educ/2ndFloor.html</u>

#### Additional Sensors/Inputs

**Microphones: Noise Level** 

Thermostats: Temperature