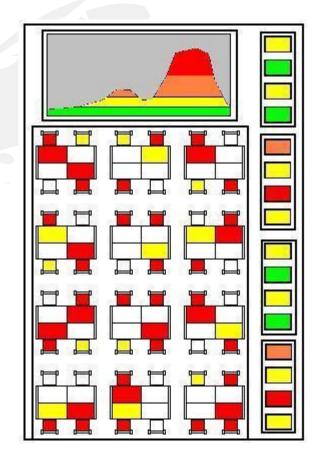

#### Sensor Elements: Weight

Floor map original retrieved May 31, 2012, from University of Florida, George A. Smathers Libraries, <u>http://www.uflib.ufl.edu/educ/2ndFloor.html</u>

#### Additional Sensors/Inputs

**Microphones: Noise Level** 

Thermostats: Temperature

#### Sample Display: Monitor

#### Sample Display: Smartphones