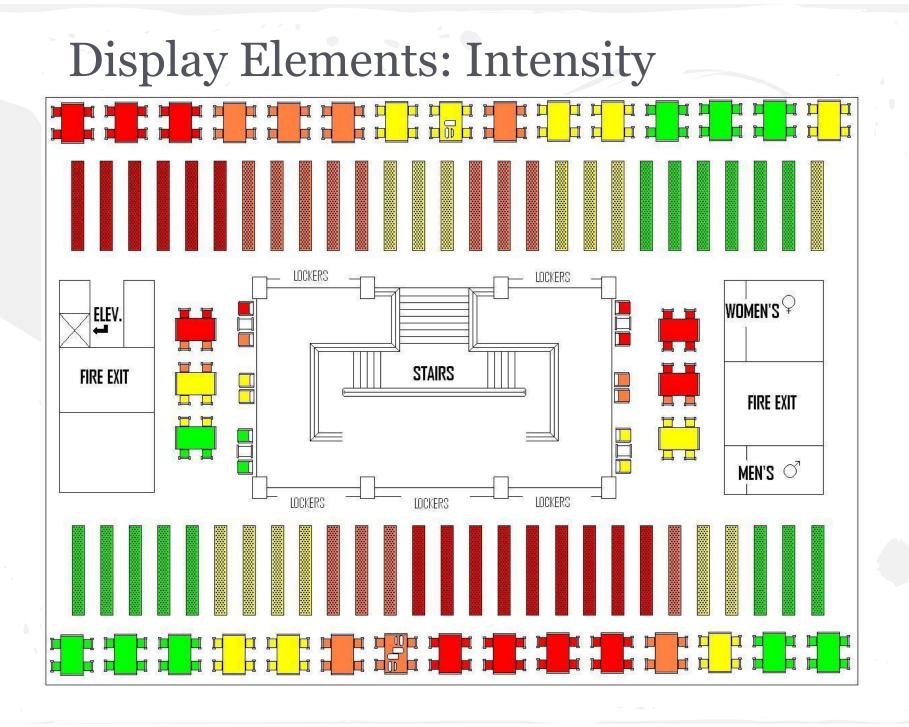

#### Sensor Elements: Weight

Floor map original retrieved May 31, 2012, from University of Florida, George A. Smathers Libraries, <u>http://www.uflib.ufl.edu/educ/2ndFloor.html</u>

#### Additional Sensors/Inputs

**Microphones: Noise Level** 

Thermostats: Temperature