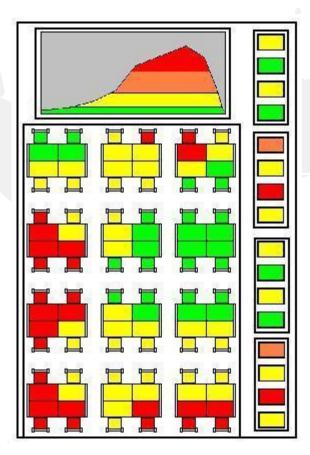

#### Sensor Elements: Weight

Floor map original retrieved May 31, 2012, from University of Florida, George A. Smathers Libraries, <u>http://www.uflib.ufl.edu/educ/2ndFloor.html</u>

#### Additional Sensors/Inputs

**Microphones: Noise Level** 

Thermostats: Temperature

#### Sample Display: Monitor

#### Sample Display: Smartphones