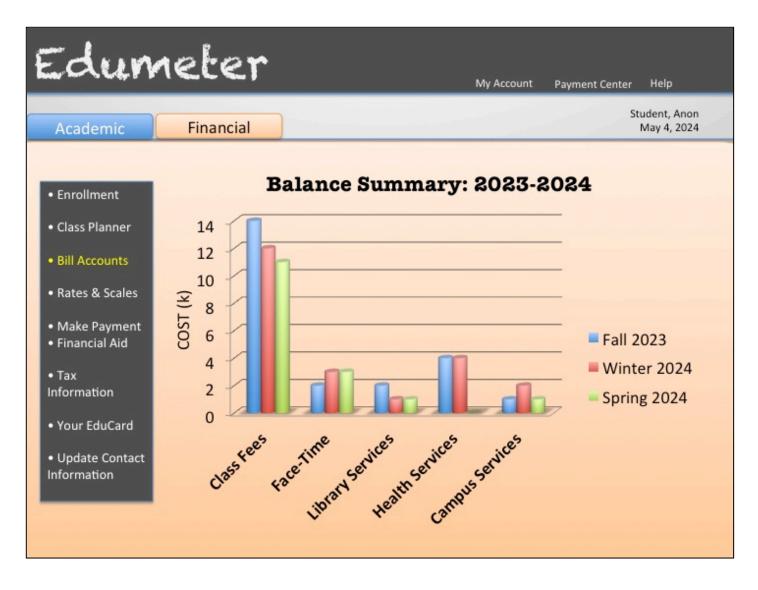

### Edumeter: FAQ

| Edumeter My Account Payment Center Help |                                                                                                                                                                                                                                            |                   |                              |  |
|-----------------------------------------|--------------------------------------------------------------------------------------------------------------------------------------------------------------------------------------------------------------------------------------------|-------------------|------------------------------|--|
| Academic                                | Financial                                                                                                                                                                                                                                  |                   | Student, Anon<br>May 4, 2024 |  |
|                                         |                                                                                                                                                                                                                                            |                   |                              |  |
| • Enrollment                            | FAQ                                                                                                                                                                                                                                        |                   |                              |  |
| Class Planner                           | What is Edumeter?                                                                                                                                                                                                                          |                   |                              |  |
| Bill Accounts                           | <ul> <li>What is an EduCard and how do I obtain</li> <li>How do I register for classes?</li> </ul>                                                                                                                                         | _mine?            |                              |  |
| Rates & Scales                          | <ul> <li>Why do different sections of the same class have different prices?</li> </ul>                                                                                                                                                     |                   |                              |  |
| • Make Payment<br>• Financial Aid       | <ul> <li>How do I know what rate my lecturers will charge for face-time?</li> <li>Do Teacher Assistants charge for face-time?</li> <li>Why am I being charged for use of the library?</li> </ul>                                           |                   |                              |  |
| • Tax<br>Information                    | <ul> <li>I've changed my mind about needing a service. Am I eligible for a refund?</li> <li>I have questions about some of the charges on my account. Who should I contact and how long should I expect to wait for a response?</li> </ul> |                   |                              |  |
| Your EduCard                            | My lecturer requires books and class att                                                                                                                                                                                                   |                   |                              |  |
| • Update Contact<br>Information         | <ul> <li>loan tier. How should I proceed?</li> <li>There is a hold on my Edumeter account<br/>removed?</li> </ul>                                                                                                                          | t. What do I have | to do to get it              |  |