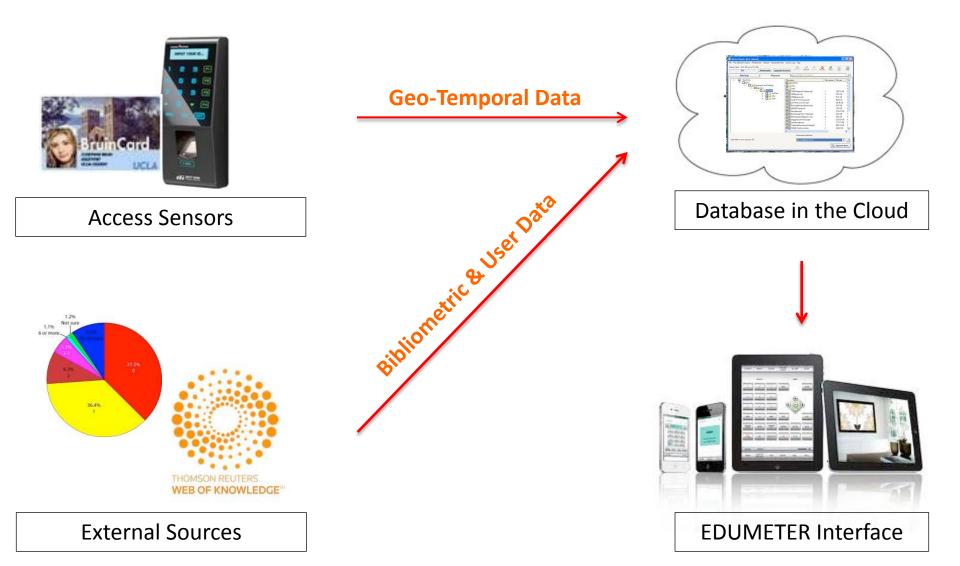

### Edumeter: What Is It?



### Edumeter: Rates & Scales

### Tuition = Rate x Time



## Edumeter

### : Technological Infrastructure



### Edumeter: User Groups



Students



Professors



Administrators

# Edumeter : A Day in the Life of a Student

| Date: 06/04/2024                           |                         |         |
|--------------------------------------------|-------------------------|---------|
| Service                                    | Cost                    | Total   |
| Campus Shuttle                             | 2.1 mi @ \$ .75 per mi  | \$1.56  |
| Scheduled Class – PSYC 180                 | 10min @ \$ .25 per min  | \$2.50  |
| Library – Computer Lab                     | 60min @ \$.05 per min   | \$3.00  |
| Databases (Browsing)                       | 30min @ \$ .02 per min  | \$ .60  |
| Databases                                  | 2 articles @ \$1.00     | \$2.00  |
| Library – Check