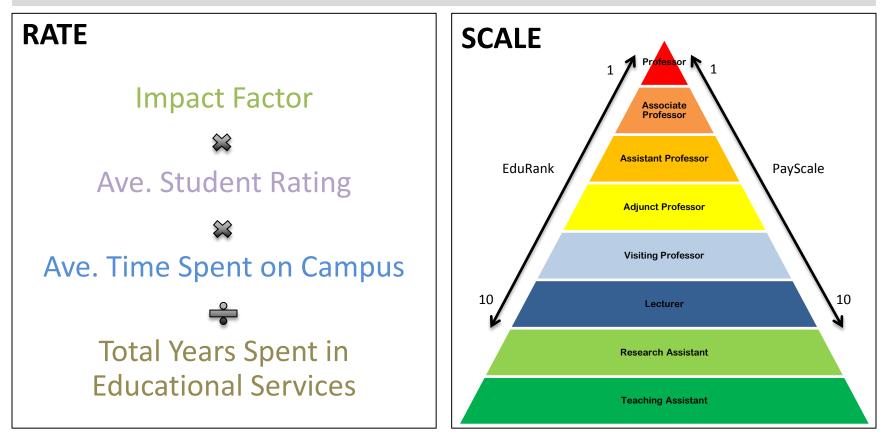

### Edumeter: What Is It?



### Edumeter: Rates & Scales

### Tuition = Rate x Time



## Edumeter

### : Technological Infrastructure



### Edumeter: User Groups



Students



Professors



Administrators

# Edumeter : A Day in the Life of a Student

| Date: 06/04/2024                           |                         |         |
|--------------------------------------------|-------------------------|---------|
| Service                                    | Cost                    | Total   |
| Campus Shuttle                             | 2.1 mi @ \$ .75 per mi  | \$1.56  |
| Scheduled Class – PSYC 180                 | 10min @ \$ .25 per min  | \$2.50  |
| Library – Computer Lab                     | 60min @ \$.05 per min   | \$3.00  |
| Databases (Browsing)                       | 30min @ \$ .02 per min  | \$ .60  |
| Databases                                  | 2 a