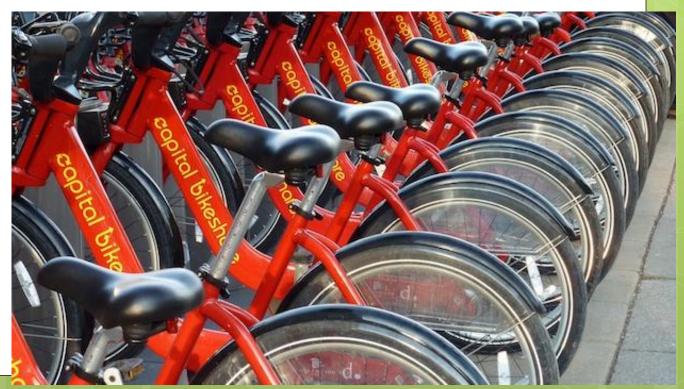

#### Trends: More bike sharing in large cities

Average number of rides (Weekday), April-June 2012

Average number of rides (Weekend), April-June 2012

Bike Sharing in the United States:

State of the Practice and Guide to Implementation