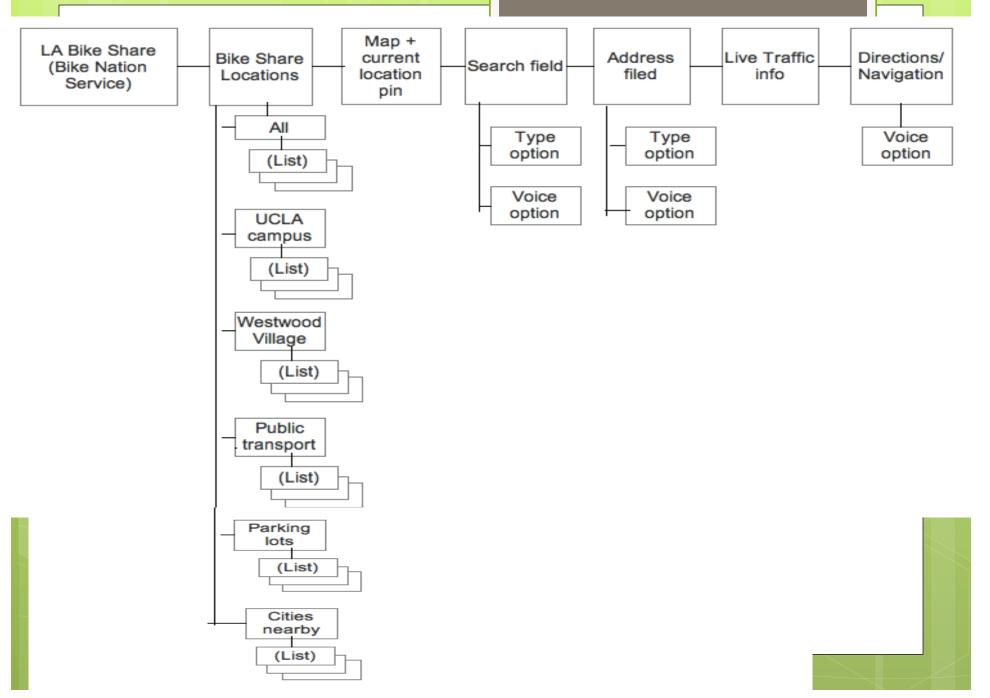

# BIKE NATION

#### Bike Share App

| BIKE CHAIC TIPE              |         |              |  |          |        |    |  |  |  |
|------------------------------|---------|--------------|--|----------|--------|----|--|--|--|
| BIKE NATION >                |         |              |  |          |        |    |  |  |  |
| All places                   | UCLA    |              |  | Westwood |        |    |  |  |  |
| Transport                    | Parking |              |  | Cities   |        |    |  |  |  |
| Public transport nearby:     |         |              |  |          |        |    |  |  |  |
| Line                         | Dista   | Distance Bik |  | es       | Spaces |    |  |  |  |
| Culver City<br>Bus           | 0.5 m   | .5 miles     |  | 0        |        | 10 |  |  |  |
| St. Monica<br>Bus            | 0.7 m   | 0.7 miles    |  | 2        |        | 8  |  |  |  |
| Expo Line<br>LA Metro        | 1.2 m   | miles        |  | 3        |        | 7  |  |  |  |
| Public transport<br>schedule |         |              |  |          |        |    |  |  |  |
| Search                       |         | Address      |  |          |        |    |  |  |  |
| Traffic                      |         | Directions   |  |          |        |    |  |  |  |

#### Bike Share App: Cities Connections

| BIKE NATION >  |                   |           |                    |  |  |  |  |  |
|----------------|-------------------|-----------|--------------------|--|--|--|--|--|
| All places     | UCLA              |           | Westwood           |  |  |  |  |  |
| Transport      | Parkir            | <u>1g</u> | Cities             |  |  |  |  |  |
| Cities nearby  |                   | Bike N    | ation              |  |  |  |  |  |
| - Citios Hours |                   | service   |                    |  |  |  |  |  |
| Westwood       |                   | GO        |                    |  |  |  |  |  |
| Beverly Hills  |                   | GO        |                    |  |  |  |  |  |
| Santa Monica   | <u>GO</u>         |           |                    |  |  |  |  |  |
| Los Angeles    |                   | GO        |                    |  |  |  |  |  |
|                |                   | Pub       | olic trans<br>sche |  |  |  |  |  |
| Search         |                   | Address   |                    |  |  |  |  |  |
| Traffic        | <u>Directions</u> |           |                    |  |  |  |  |  |