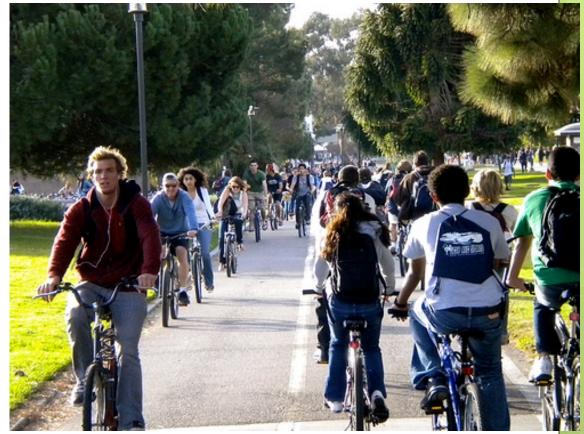

### Users & destinations

#### Student:

"I want to bike from my place to classes and back."