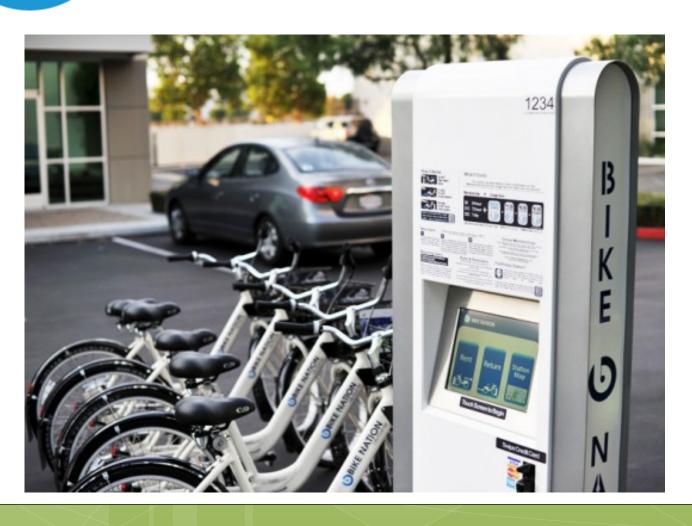

# BIKE NATION

#### Where are the bike stations and the available bikes?

**GPS tracking** chips activated when bikes are locked

Signal sent to the App