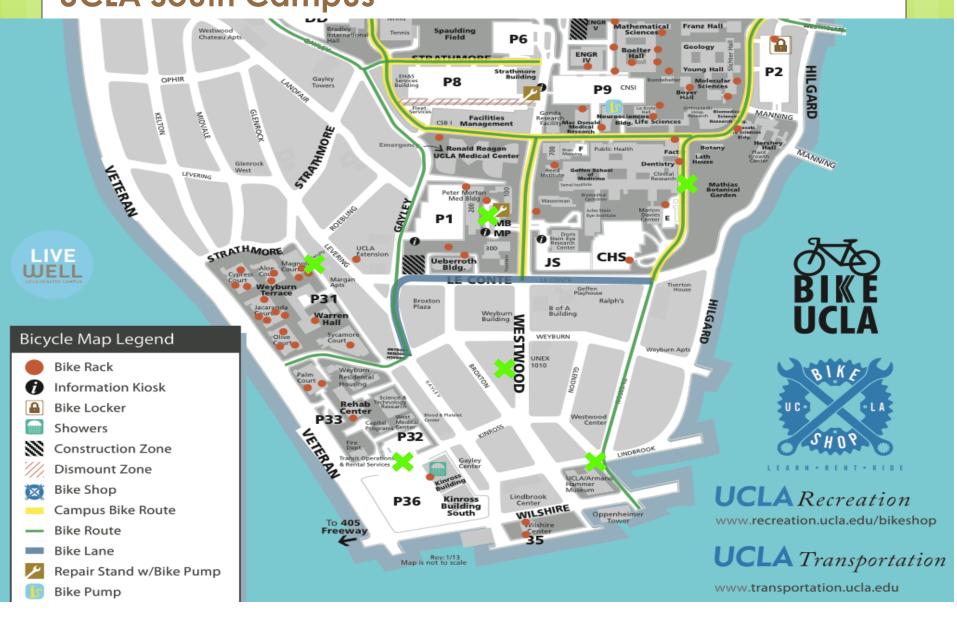

BIKE NATION



### Users & destinations





#### Student:

"I want to bike from my place to classes and back."

## Users & destinations





## Faculty: "I don't want to drive short distances in the traffic, but it's too far to walk."

## Users & destinations





#### Visitor:

"I'm here for the first time, and I want to see the whole campus and the area."

## Trends: Green technologies



#### Trends: More bike sharing in large cities



Average number of rides (Weekday), April-June 2012



Average number of rides (Weekend), April-June 2012

Bike Sharing in the United States:

State of the Practice and Guide to Implementation

http://www.bicyclinginfo.org/promote/bikeshareintheus.pdf

## Locations of Bike Stations: UCLA North Campus



## Locations of Bike Stations: UCLA South Campus



#### Where are the bike stations and the available bikes?



**GPS tracking** chips activated when bikes are locked

Signal sent to the App

#### Bike Share App

| BIKE CHAIC TIPE              |         |              |  |          |        |    |  |  |  |
|------------------------------|---------|--------------|--|----------|--------|----|--|--|--|
| BIKE NATION >                |         |              |  |          |        |    |  |  |  |
| All places                   | UCLA    |              |  | Westwood |        |    |  |  |  |
| Transport                    | Parking |              |  | Cities   |        |    |  |  |  |
| Public transport nearby:     |         |              |  |          |        |    |  |  |  |
| Line                         | Dista   | Distance Bik |  | es