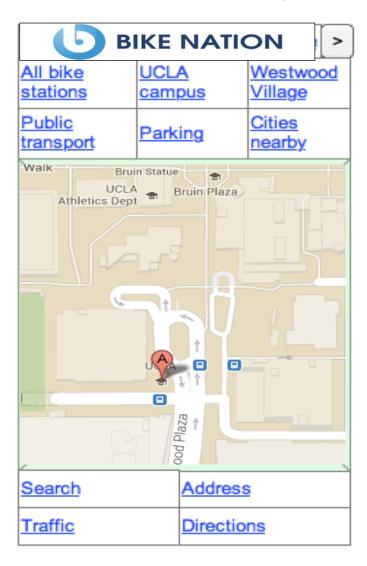

|  |
| Public transport nearby:     |         |              |  |          |        |    |  |  |  |
| Line                         | Dista   | Distance Bik |  | es       | Spaces |    |  |  |  |
| Culver City<br>Bus           | 0.5 m   | .5 miles     |  | 0        |        | 10 |  |  |  |
| St. Monica<br>Bus            | 0.7 m   | 0.7 miles    |  | 2        |        | 8  |  |  |  |
| Expo Line<br>LA Metro        | 1.2 m   | miles        |  | 3        |        | 7  |  |  |  |
| Public transport<br>schedule |         |              |  |          |        |    |  |  |  |
| Search                       |         | Address      |  |          |        |    |  |  |  |
| Traffic                      |         | Directions   |  |          |        |    |  |  |  |

#### Bike Share App: Main Page



#### Bike Share App: Cities Connections

| BIKE NATION >  |                   |           |                    |  |  |  |  |  |
|----------------|-------------------|-----------|--------------------|--|--|--|--|--|
| All places     | UCLA              |           | Westwood           |  |  |  |  |  |
| Transport      | Parkir            | <u>1g</u> | Cities             |  |  |  |  |  |
| Cities nearby  |                   | Bike N    | ation              |  |  |  |  |  |
| - Citios Hours |                   | service   |                    |  |  |  |  |  |
| Westwood       |                   | GO        |                    |  |  |  |  |  |
| Beverly Hills  |                   | GO        |                    |  |  |  |  |  |
| Santa Monica   | <u>GO</u>         |           |