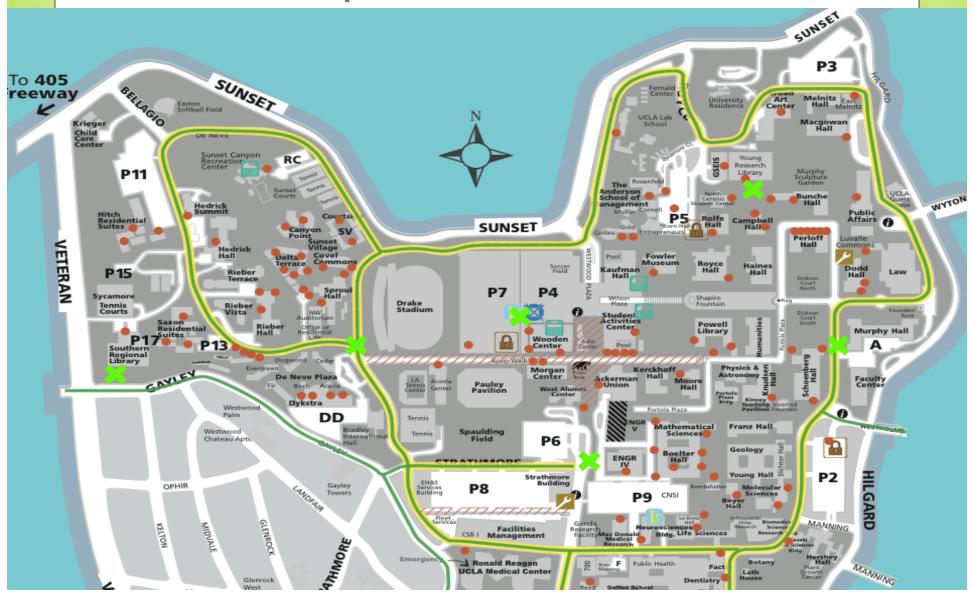

## Locations of Bike Stations: UCLA North Campus

## Locations of Bike Stations: UCLA South Campus