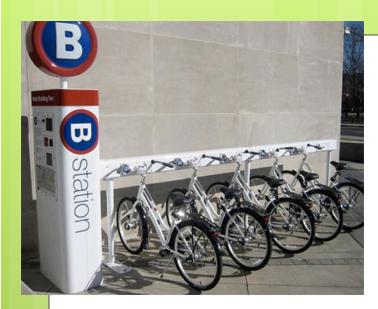

## Locations of Bike Stations: UCLA North Campus

## Locations of Bike Stations: UCLA South Campus