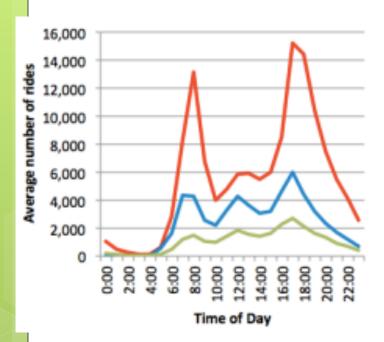

#### Trends: More bike sharing in large cities

Average number of rides (Weekday), April-June 2012

Average number of rides (Weekend), April-June 2012

Bike Sharing in the United States:

State of the Practice and Guide to Implementation