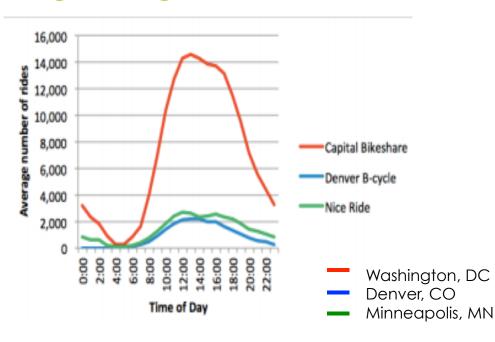

#### Trends: More bike sharing in large cities

Average number of rides (Weekday), April-June 2012

Average number of rides (Weekend), April-June 2012

Bike Sharing in the United States:

State of the Practice and Guide to Implementation