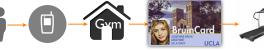

## **4** Core Facilities

Server: receive data from attached device, confirm the check-in information; receive and process data from mobile app and terminals, manage reservation

On-site Terminal: used as an interface for user to query or make or change their reservation at the gym.

Mobile App: used as an interface for user to make and manage their reservation; receive data from serve on availability of equipment; send reservation request to server.

Attached Device: allow user access of the equipment via either swipe card or input ID number; send and receive information from the server.