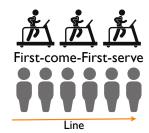

## Gymmanager

## **INFRASTRUCTURE**



## **4** Core Facilities



Server: receive data from attached device, confirm the check-in information; receive and process data from mobile app and terminals, manage reservation



On-site Terminal: used as an interface for user to query or make or change their reservation at the gym.



Mobile App: used as an interface for user to make and manage their reservation; receive data from serve on availability of equipment; send reservation request to server.



Attached Device: allow user access of the equipment via either swipe card or input ID number; send and receive information from the server.

## 2 Equipment Groups



Guarantee