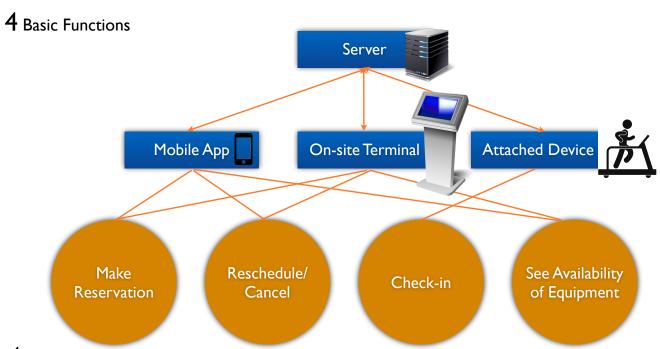

## **4** Core Facilities

Server: receive data from attached device, confirm the check-in information; receive and process data from mobile app and terminals, manage reservation

On-site Terminal: used as an interface for user to query or make or change their reservation at the gym.

Mobile App: used as an interface for user to make and manage their reservation; receive data from serve on availability of equipment; send reservation request to server.

Attached Device: allow user access of the equipment via either swipe card or input ID number; send and receive information from the server.