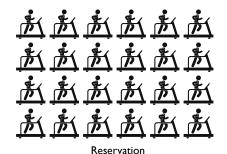

## Gymmanager

## **INFRASTRUCTURE**



## **4** Core Facilities



Server: receive data from attached device, confirm the check-in information; receive and process data from mobile app and terminals, manage reservation



On-site Terminal: used as an interface for user to query or make or change their reservation at the gym.



Mobile App: used as an interface for user to make and manage their reservation; receive data from serve on availability of equipment; send reservation request to server.



Attached Device: allow user access of the equipment via either swipe card or input ID number; send and receive information from the server.

## 2 Equipment Groups



Guarantee