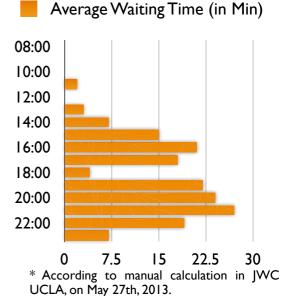

## Newly Enrolled Freshman Total Budget for UCLA Recreation 14000 4500 3000 1500 0 2002 2004 2006 2008 2010 \* Data Gathered from UCLA Financial Office

According to the statistics of average waiting time at UCLA John Wooden Center, the time people spend on waiting for gym equipment is not evenly distributed all over the day. At specific point people tend to wait longer than common period, while at other points there's no need for waiting.