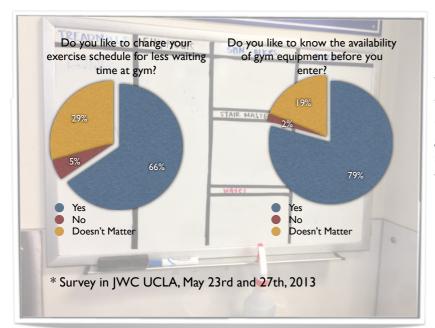

Trends

Traditional Whiteboard, which tracks the lines to use all equipment, is still used in UCLA gyms. In the meantime, UCLA students are waiting for changes with advanced technology for better user experience of gym.