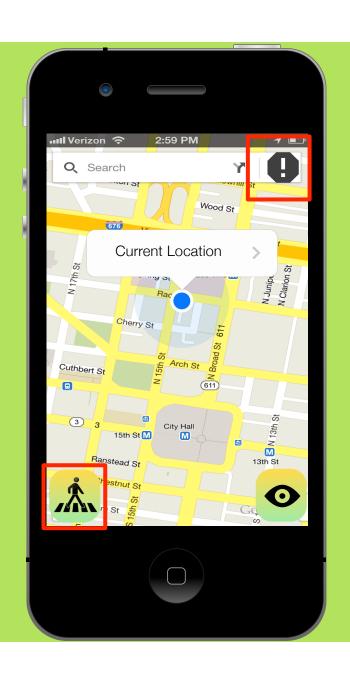

### Navigation.

- 1. Icons.
- 2. Rating System.
- 3. Flag Inappropriate.
- 4. Clicking "After" brings you here