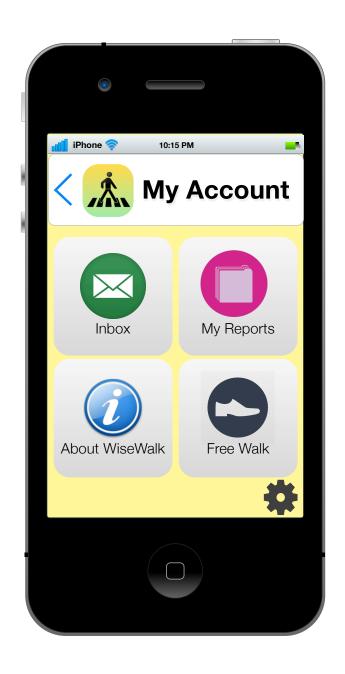

# Visual Design.

- 1. My Account.
  - 2. Report.
- 3. Navigation.
- 4. Crime Statistics.

- My Account.
  Report.
  Navigation.
- 4. Crime Statistics.

My Account

- 1. Inbox.
- 2. My Reports.
  - 3. About.
  - 4. Free Walk
    - 5. Settings