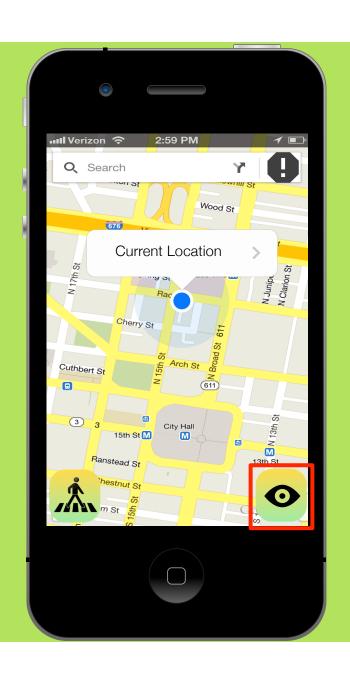

# Visual Design.

- 1. My Account.
  - 2. Report.
- 3. Navigation.
- 4. Crime Statistics.

- My Account.
  Report.
  Navigation.
- 4. Crime Statistics.

My Account

- 1. Inbox.
- 2. My Reports.
  - 3. About.
  - 4. Free Walk
    - 5. Settings