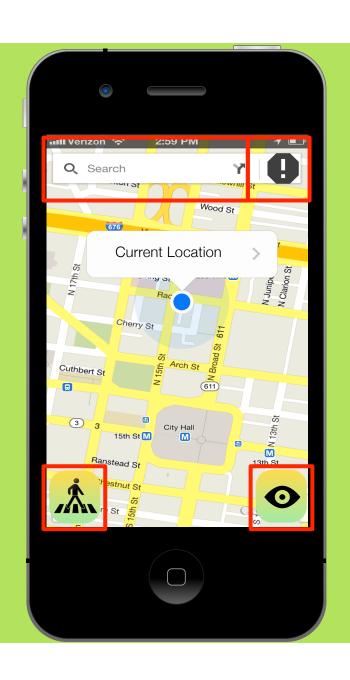

# Visual Design.

- 1. My Account.
  - 2. Report.
- 3. Navigation.
- 4. Crime Statistics.

- My Account.
  Report.
  Navigation.
- 4. Crime Statistics.

My Account

- 1. Inbox.
- 2. My Reports.
  - 3. About.
  - 4. Free Walk
    - 5. Settings