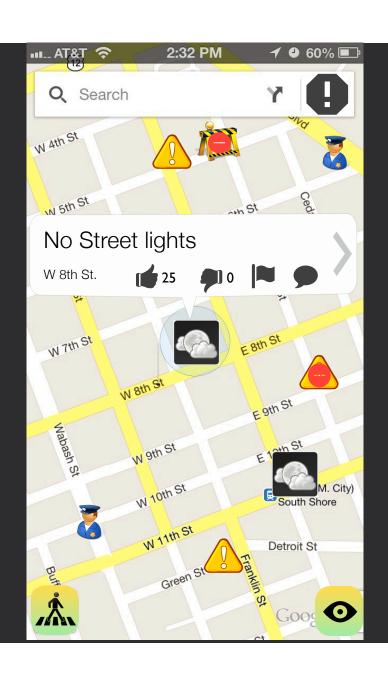

### Navigation.

- 1. Icons.
- 2. Rating System.
- 3. Flag Inappropriate.
- 4. Clicking "After" brings you here