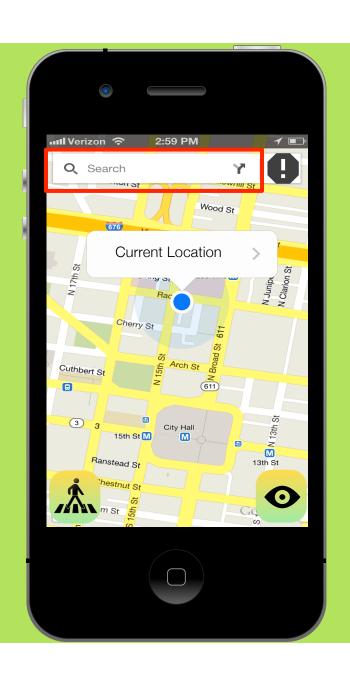

# Visual Design.

- 1. My Account.
  - 2. Report.
- 3. Navigation.
- 4. Crime Statistics.

- My Account.
  Report.
  Navigation.
- 4. Crime Statistics.

My Account

- 1. Inbox.
- 2. My Reports.
  - 3. About.
  - 4. Free Walk
    - 5. Settings

### Navigation.

- 1. Icons.
- 2. Rating System.
- 3. Flag Inappropriate.
- 4. Clicking "After" brings you here