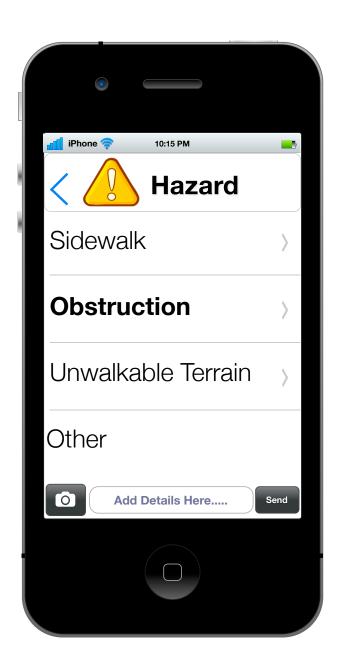

# Visual Design.

- 1. My Account.
  - 2. Report.
- 3. Navigation.
- 4. Crime Statistics.

- My Account.
  Report.
  Navigation.
- 4. Crime Statistics.

My Account

- 1. Inbox.
- 2. My Reports.
  - 3. About.
  - 4. Free Walk
    - 5. Settings

### Navigation.

- 1. Icons.
- 2. Rating System.
- 3. Flag Inappropriate.
- 4. Clicking "After" brings you here