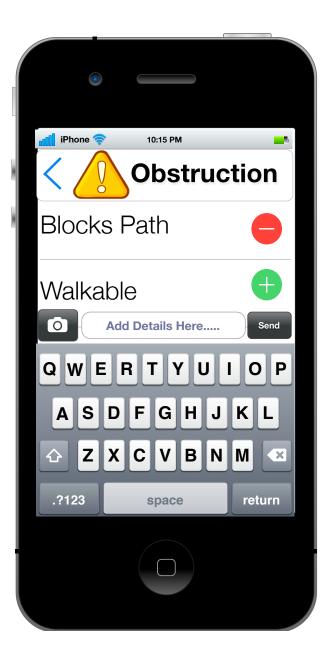

# Visual Design.

- 1. My Account.
  - 2. Report.
- 3. Navigation.
- 4. Crime Statistics.

- My Account.
  Report.
  Navigation.
- 4. Crime Statistics.

My Account

- 1. Inbox.
- 2. My Reports.
  - 3. About.
  - 4. Free Walk
    - 5. Settings