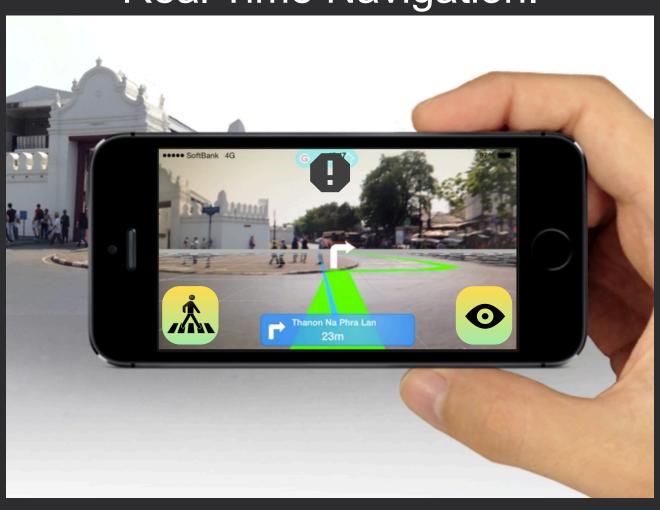

n.







- 1. My Account.
  - 2. Report.
- 3. Navigation.
- 4. Crime Statistics.



- My Account.
  Report.
  Navigation.
- 4. Crime Statistics.



My Account

- 1. Inbox.
- 2. My Reports.
  - 3. About.
  - 4. Free Walk
    - 5. Settings



## **Alerts**

#### WiseWalk Alert!



There has been a recent 10% increase in robbery in Westwood. Press OK to view crime reports.

OK

Cancel

#### WiseWalk Alert!



Construction has been completed on Wilshire. Press OK to view message from the city.

OK

Cancel



- My Account.
  Report.
- 3. Navigation.
- 4. Crime Statistics.











- 1. My Account.
  - 2. Report.
- 3. Navigation.
- 4. Crime Statistics.



### Navigation.

- 1. Icons.
- 2. Rating System.
- 3. Flag Inappropriate.
- 4. Clicking "After" brings you here

## Real Time Navigation.



Thank You!

# Questions?