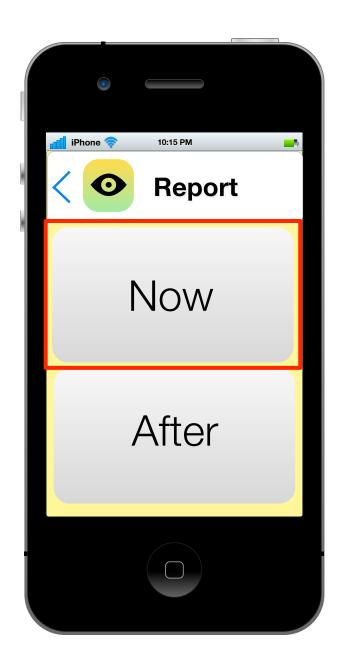

# Visual Design.

- 1. My Account.
  - 2. Report.
- 3. Navigation.
- 4. Crime Statistics.

- My Account.
  Report.
  Navigation.
- 4. Crime Statistics.

My Account

- 1. Inbox.
- 2. My Reports.
  - 3. About.
  - 4. Free Walk
    - 5. Settings

### Navigation.

- 1. Icons.
- 2. Rating System.
- 3. Flag Inappropriate.
- 4. Clicking "After" brings you here