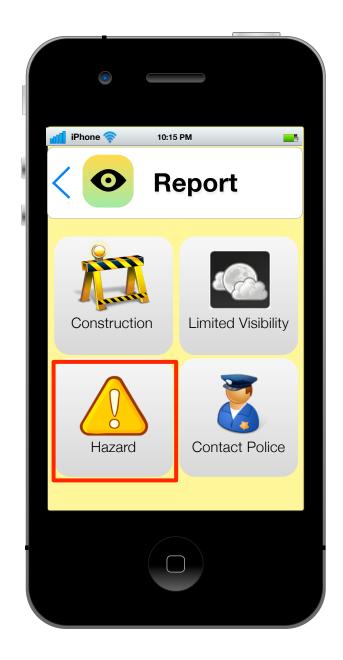

# Visual Design.

- 1. My Account.
  - 2. Report.
- 3. Navigation.
- 4. Crime Statistics.

- My Account.
  Report.
  Navigation.
- 4. Crime Statistics.

My Account

- 1. Inbox.
- 2. My Reports.
  - 3. About.
  - 4. Free Walk
    - 5. Settings

### Navigation.

- 1. Icons.
- 2. Rating System.
- 3. Flag Inappropriate.
- 4. Clicking "After" brings you here