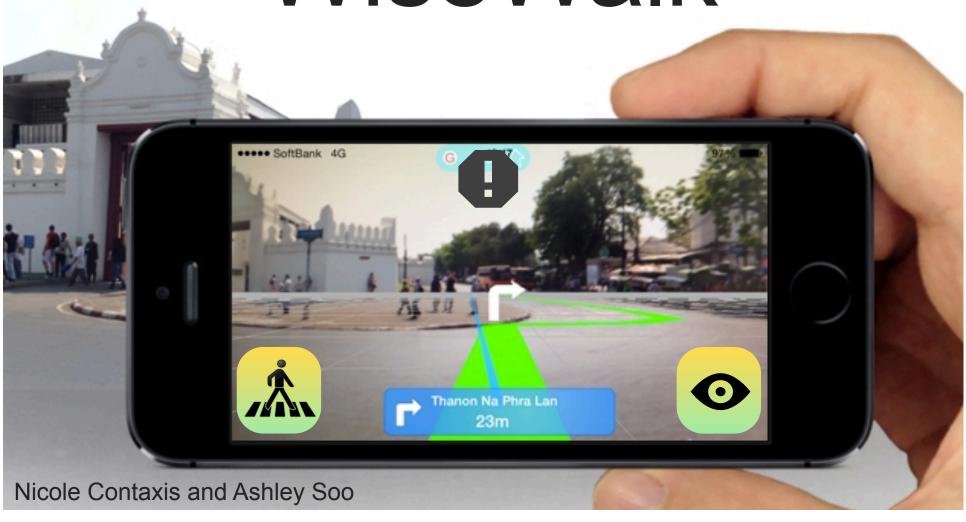

### Navigation.

- 1. Icons.
- 2. Rating System.
- 3. Flag Inappropriate.
- 4. Clicking "After" brings you here

## Real Time Navigation.

Thank You!