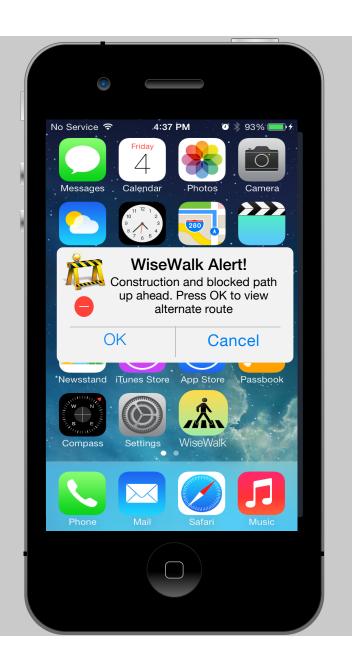

## **Alerts**

#### WiseWalk Alert!

Construction has been completed on Wilshire. Press OK to view message from the city.

OK

Cancel

- My Account.
  Report.
- 3. Navigation.
- 4. Crime Statistics.

- 1. My Account.
  - 2. Report.
- 3. Navigation.
- 4. Crime Statistics.