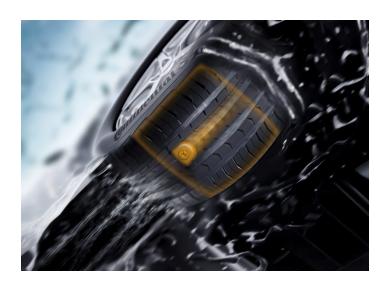

# Reinventing the Wheel

Full Tire Service, Using State-of-the-Art Technology



Alex Kosztowny, Chief Executive Officer Juan Jaime, Chief Information Officer

### Tire Problem Related Trends



## Tire Sensors



**TPMS** 





**Tread Wear Sensor** 

http://www.continental-corporation.com/www/pressportal com en/themes/press releases/3 automotive group/interior/press releases/pr 2014 05 07 tpms profile en.html

### How it works



# Tire Service Experience



### Service Model



# Cost Benefits

| #1 Tire                                           | 205/55R16            |                       |  |  |
|---------------------------------------------------|----------------------|-----------------------|--|--|
|                                                   | Regular Tire Service | Reinventing the Wheel |  |  |
|                                                   | J                    | ♦                     |  |  |
| Cost of Tires (4)                                 | \$506.80             | \$126.70