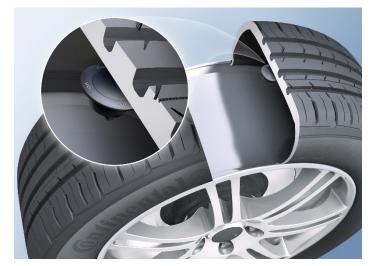

## Tire Sensors

**TPMS** 

**Tread Wear Sensor** 

http://www.continental-corporation.com/www/pressportal com en/themes/press releases/3 automotive group/interior/press releases/pr 2014 05 07 tpms profile en.html