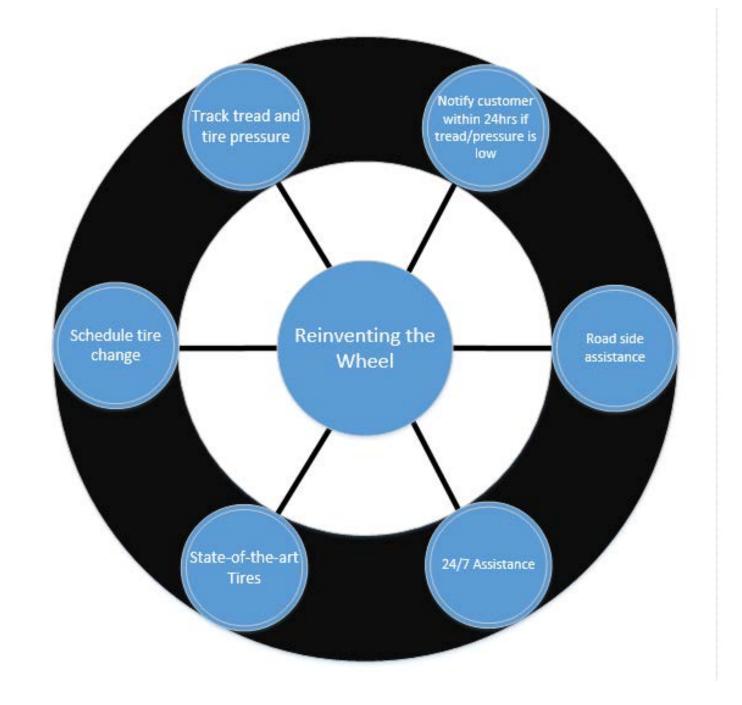

# Reinventing the Wheel

Full Tire Service, Using State-of-the-Art Technology



Alex Kosztowny, Chief Executive Officer Juan Jaime, Chief Information Officer

### Tire Problem Related Trends



## Tire Sensors



**TPMS** 





**Tread Wear Sensor** 

http://www.continental-corporation.com/www/pressportal com en/themes/press releases/3 automotive group/interior/press releases/pr 2014 05 07 tpms profile en.html

### How it works



# Tire Service Experience



### Service Model



# Cost Benefits

| #1 Tire                                           | 205/55R16            |                       |  |  |
|---------------------------------------------------|----------------------|-----------------------|--|--|
|                                                   | Regular Tire Service | Reinventing the Wheel |  |  |
|                                                   | J                    | ♦                     |  |  |
| Cost of Tires (4)                                 | \$506.80             | \$126.70              |  |  |
| Installation                                      | \$85.00              | \$0.00                |  |  |
| Allignment                                        | \$70.00              | \$0.00                |  |  |
|