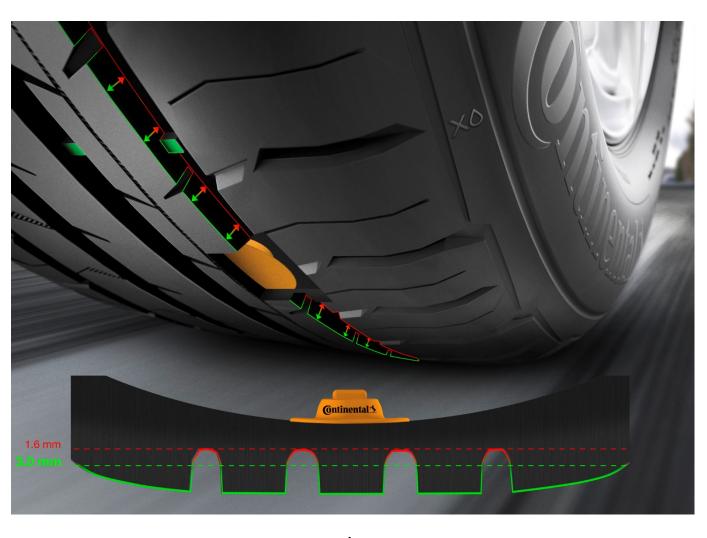

## Tire Sensors

**TPMS** 

**Tread Wear Sensor** 

http://www.continental-corporation.com/www/pressportal com en/themes/press releases/3 automotive group/interior/press releases/pr 2014 05 07 tpms profile en.html