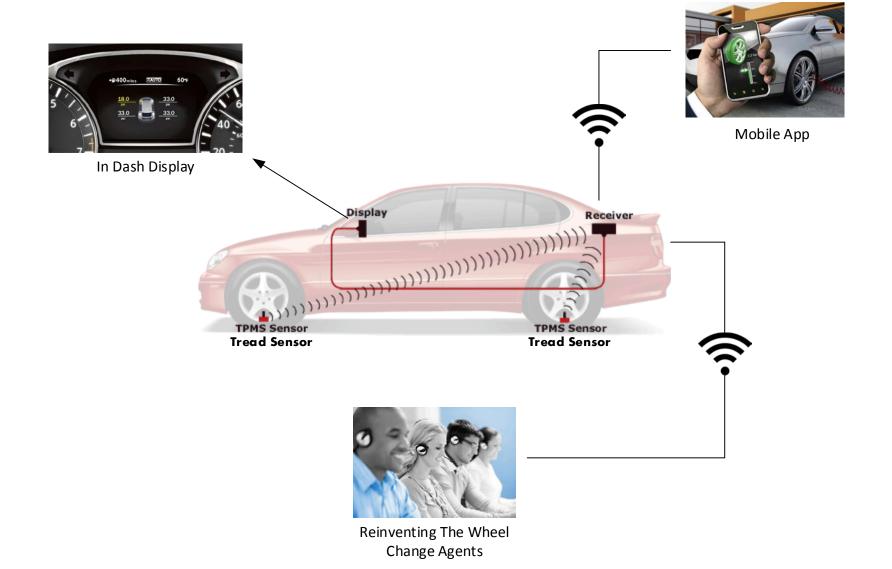

# Reinventing the Wheel

Full Tire Service, Using State-of-the-Art Technology



Alex Kosztowny, Chief Executive Officer Juan Jaime, Chief Information Officer

### Tire Problem Related Trends



## Tire Sensors



**TPMS** 





**Tread Wear Sensor** 

http://www.continental-corporation.com/www/pressportal com en/themes/press releases/3 automotive group/interior/press releases/pr 2014 05 07 tpms profile en.html

### How it works



# Tire Service Experience



### Service Model



# Cost Benefits

| #1 Tire                                           | 205/55R16            |                       |  |  |
|---------------------------------------------------|----------------------|-----------------------|--|--|
|                                                   | Regular Tire Service | Reinventing the Wheel |  |  |
|                                                   | J                    | ♦                     |  |  |
| Cost of Tires (4)                                 | \$506.80             | \$126.70              |  |  |
| Installation                                      | \$85.00              | \$0.00                |  |  |
| Allignment                                        | \$70.00              | \$0.00