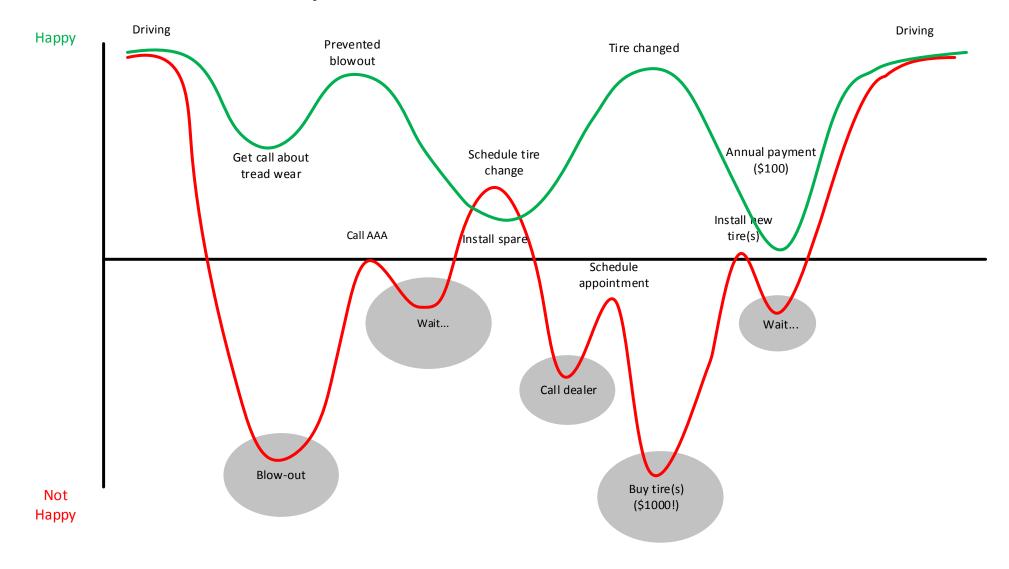

# Reinventing the Wheel

Full Tire Service, Using State-of-the-Art Technology



Alex Kosztowny, Chief Executive Officer Juan Jaime, Chief Information Officer

### Tire Problem Related Trends



## Tire Sensors



**TPMS** 





**Tread Wear Sensor** 

http://www.continental-corporation.com/www/pressportal com en/themes/press releases/3 automotive group/interior/press releases/pr 2014 05 07 tpms profile en.html

### How it works



# Tire Service Experience



### Service Model



# Cost Benefits

| #1 Tire                                           | 205/55R16            |                       |  |  |
|---------------------------------------------------|----------------------|-----------------------|--|--|
|                                                   | Regular Tire Service | Reinventing the Wheel |  |  |
|                                                   | J                    | ♦                     |  |  |
| Cost of Tires (4)                                 | \$506.80             | \$126.70              |  |  |
| Installation                                      | \$85.00              | \$0.00                |  |  |
| Allignment                                        | \$70.00              | \$0.00                |  |  |
|