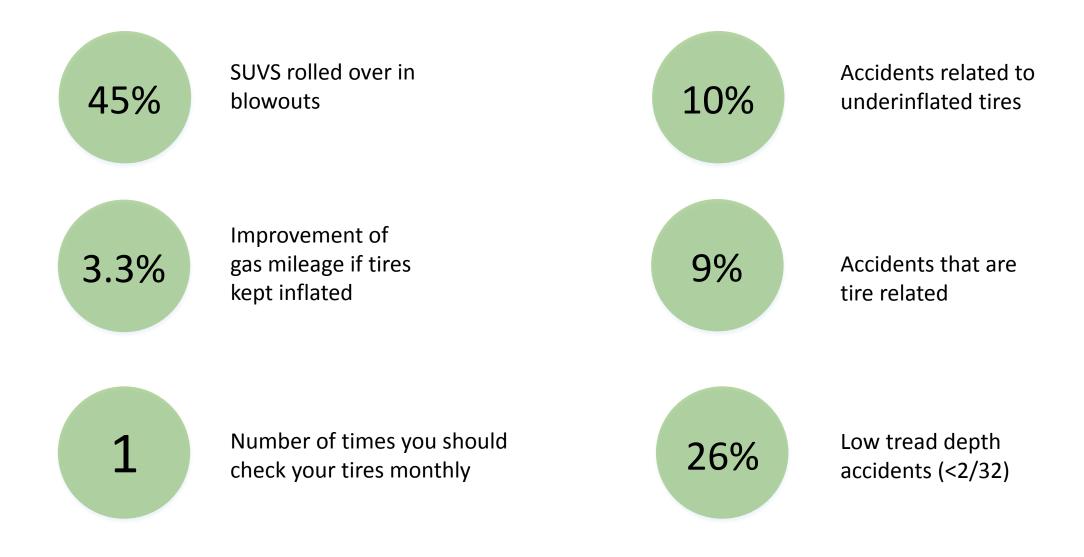

# Reinventing the Wheel

Full Tire Service, Using State-of-the-Art Technology



Alex Kosztowny, Chief Executive Officer Juan Jaime, Chief Information Officer

### Tire Problem Related Trends



## Tire Sensors



**TPMS** 





**Tread Wear Sensor** 

http://www.continental-corporation.com/www/pressportal com en/themes/press releases/3 automotive group/interior/press releases/pr 2014 05 07 tpms profile en.html

### How it works



# Tire Service Experience



### Service Model



# Cost Benefits

| #1 Tire                                           | 205/55R16            |                       |  |  |
|---------------------------------------------------|----------------------|-----------------------|--|--|
|                                                   | Regular Tire Service | Reinventing the Wheel |  |  |
|                                                   | J                    | ♦                     |  |  |
| Cost of Tires (4)                                 | \$506.80