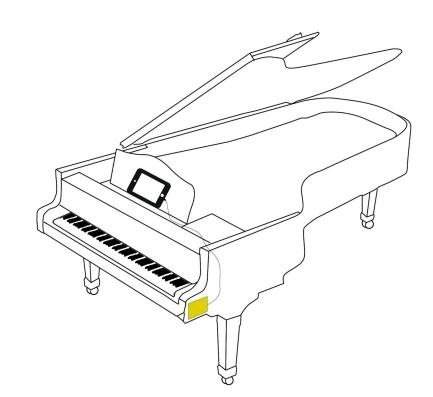

#### Keys with RFID tags

#### Reader that records every time the key moves

#### RFID tags on each key

Reader recognizes motion of keys

#### Sends information to app

To begin using your connected piano, please activate the sensors on the keys.

Start with the lowest note on the piano.

✓ ACTIVATED