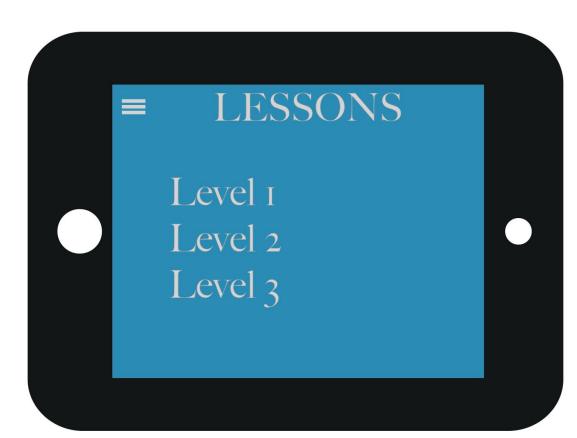

1924 den uning fra 1924

(\$5125 | \$1.57425 | ... | \$1.5757 (\$1.25) | 2.57 | 7.25 | 2.57 \$21.50 pt. 1111.1 pt. 21 pt. 21 st. 2

kn n minter by na

 Burn Hilliam in the second

Arrungiri erungan Arrungiri, gren Arrungiri, gren

#### Lessons Play Write

#### LAST PLAYED

gran etter an ana Grande Egan an Barrana

See a constitue of the constitue of the

Reserved to the second

Barta articula, a grant

Brether the

Brender transfer.

\$20 to 1111,000 22 20 1 Un 111 1 1 1 Un

der i Berriefer

Berger er Berger Berger er Berger Berger er Berger Berger er Berger

Britis Hills of Street

Service Control of the Control of th

81111 | 11 1275 | 11 1277 20 21 | 2 21 7 1221 | 2 21 7 Berus Citteriera Berus Citeria

An en en en en en An en en en en en en An en en en en en en An en en en en en en en











### User Generated Sheet Music





#### Questions?