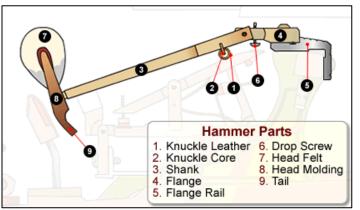

#### How a Piano works

How then to take a classical musical instrument, and augment it so that players of the piano may benefit from contemporary 'connected' technologies?