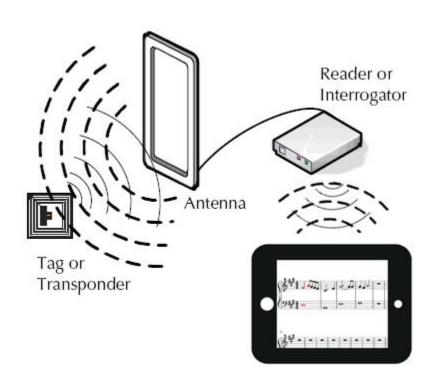

#### RFID tags on each key

Reader recognizes motion of keys

#### Sends information to app

To begin using your connected piano, please activate the sensors on the keys.

Start with the lowest note on the piano.

✓ ACTIVATED