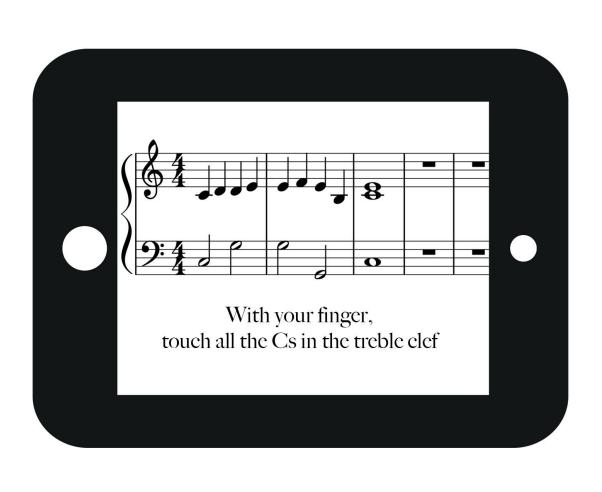

#### Keys with RFID tags

#### Reader that records every time the key moves

#### RFID tags on each key

Reader recognizes motion of keys

#### Sends information to app

To begin using your connected piano, please activate the sensors on the keys.

Start with the lowest note on the piano.

✓ ACTIVATED