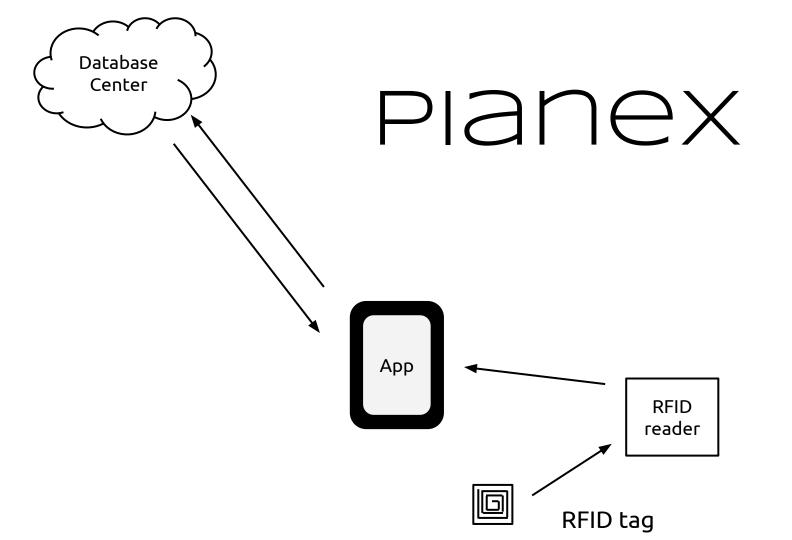

#### Keys with RFID tags

#### Reader that records every time the key moves

#### RFID tags on each key

Reader recognizes motion of keys

#### Sends information to app

To begin using your connected piano, please activate the sensors on the keys.

Start with the lowest note on the piano.

✓ ACTIVATED