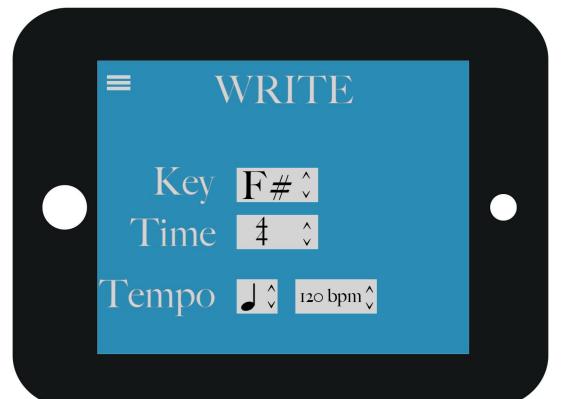

uning fra 1924

(\$5125 | \$1.57425 | ... | \$1.5757 (\$1.25) | 2.57 | 7.25 | 2.57 \$21.50 pt. 1111.1 pt. 21 pt. 21 st. 2

kn n minter by na

 Burn Hilliam in the second

Arrungiri erungan Arrungiri, gren Arrungiri, gren

#### Lessons Play Write

#### LAST PLAYED

gran etter an ana Grande Egan an Barrana

See a constitue of the constitue of the

Reserved to the second

Barta articula, a grant

Brether the

Brender transfer.

\$20 to 1111,000 22 20 1 Un 111 1 1 1 Un

der i Berriefer

Berger er Berger Berger er Berger Berger er Berger Berger er Berger

Britis Hills of Street

Service Control of the Control of th

81111 | 11 1275 | 11 1277 20 21 | 2 21 7 1221 | 2 21 7 Berus Citteriera Berus Citeria

An en en en en en An en en en en en en An en en en en en en An en en en en en en en











### User Generated Sheet Music





#### Questions?